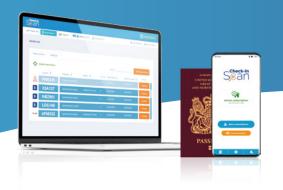

Bed & Breakfast "A pousada do gato preto

Scan your guest's ID documents, capture their signatures and send the data automatically to the police\* through your mobile phone or tablet in less than 30 seconds.

Legal, fast, easy and secure.

4'8 / 5 4'6 / 5 \*\*\*

\*\*\*

Agentes - Refericios Reservos & Descorgos -

Código Policial

28000JAM22

H46745AAV7P

Cuerpo policial