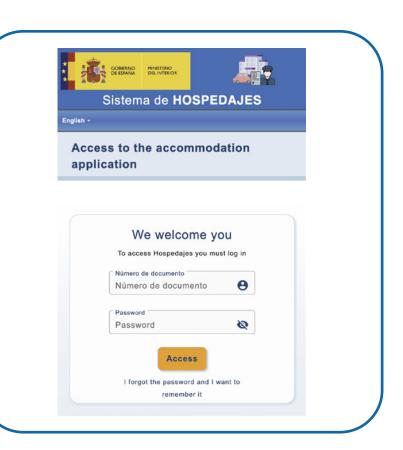

ESP.

Check-in

Suscripción activa

Lo Empezar un Check-in

\* Sending to the police only in Spain, Portugal and Italy. Other countries soon.