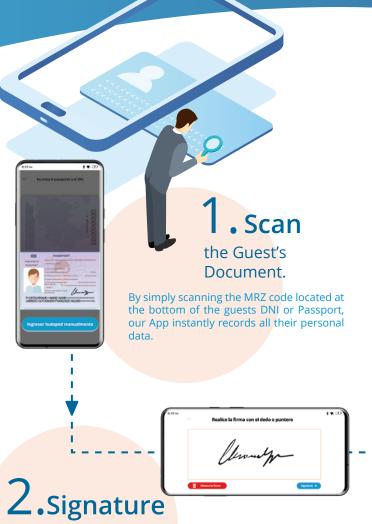

# Process · Sean

Check-in Scan. Your guest's ID Registration App.

The Registration form to the Police\* automatically.

Once you have registered all the guests, send them to the police in just one click and get the signed "Registry Form" securely, complying with all legal requirements.

Ver de discurrento de identidad

Topo discurrento

Persona del viajero

Nancese

Facilia de estañaccromento

Persona del viajero

Persona del vi

4. Create

the Registry *Book/Form.* 

Once the check-in is sent, the Form is generated and stored in the Registry Book, which you can download at any time.

of the Guest.

Once their document has been scanned, complete the registration with your guest's digital signature, using their finger or a stylus.