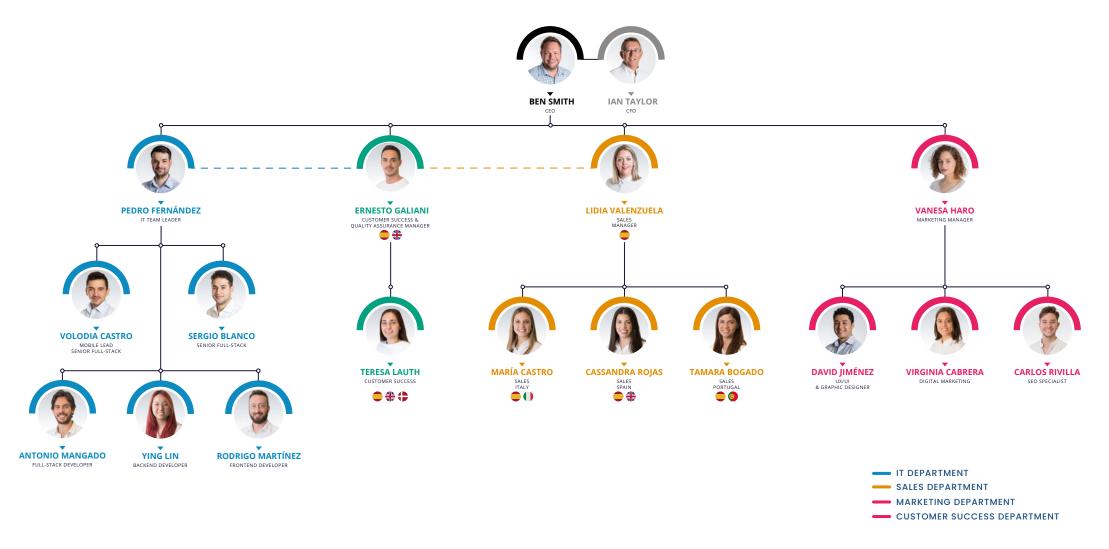

uscripción activa

Lo Empezar un Check-in



\* Sending to the police only in Spain, Portugal and Italy. Other countries soon.

## Message from our Ceo · Seal

Check-in Scan. Your guest's ID Registration App.

Dear customer,

Since 2018, our company is digitally transforming the way the check-in process is managed in the hospitality industry.

With our innovative platform, we've streamlined and automated guest registration collecting over 7 million guest ID's to date, enhancing user experience and ensuring real-time legal compliance.

Bootstrapped, our growth has been exponential and with a dedicated team and advanced technology, we are poised to scale globally.

Sincerely,

Ben Smith CEO, Check-in Scan







## Organization Chart · Seal

Check-in Scan. Your guest's ID Registration App.



# Process · Sean

Check-in Scan. Your guest's ID Registration App.



The Registration form to the Police\* automatically.

Once you have registered all the guests, send them to the police in just one click and get the signed "Registry Form" securely, complying with all legal requirements.

Working with Policía Nacional, Mosso d'esquadra, Guardia Civil y Ertzaintza, SEF y Polizia di Stato.

\* Sending to the police in Spain, Portugal and Italy. Other countries soon.

Parte de Entrada de Viajeros Hoja de Registro

Cudro del extañalectromento

Maria de Antidectromento

Maria de Antidectromento

Maria de Antidectromento

Persona del viajero

Seña del estañaccromento

Persona del viajero

Persona del viajero

Ver de discurrento de identidad

Topo discurrento

Persona del viajero

Nancese

Fa