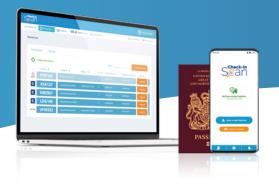

Bed & Breakfast "A pousada do gato preto

Scan your guest's ID documents, capture their signatures and send the data automatically to the police\* through your mobile phone or tablet in less than 30 seconds.

Legal, fast, easy and secure.

4'8 / 5 4'6 / 5 \*\*\*

\*\*\*

Agentes - Refericios Reservos & Descorgos -

Código Policial

28000JAM22

H46745AAV7P

Cuerpo policial