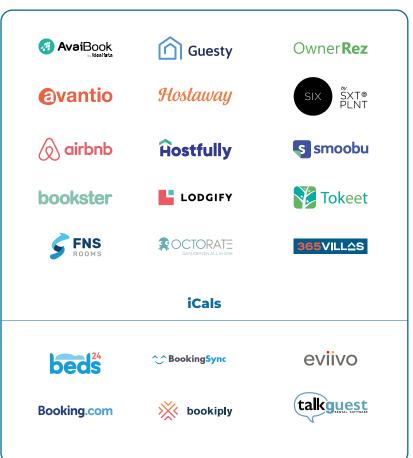

# Integrations • SEAN

Check-in Scan. Your guest's ID Registration App.

Check-in Scan. Your guest's ID Registration App.

**UNLIMITED CHECK-INS** 

**UNLIMITED AGENTS** 

**REGISTRATION WITH QR CODE** 

SAFE STORAGE OF YOUR GUEST'S INFORMATION

**SENDING TO THE POLICE\*** 

WEB BASED CONTROL PANEL

**REGISTRY BOOK/FORMS** 

INTEGRATION WITH THE MAIN CHANNEL MANAGER & PMS THROUGH ICAL & API IMPORTS

**CREATE OR IMPORT A RESERVATION** 

SUPPORT MONDAY - FRIDAY, 08:00 - 15:30